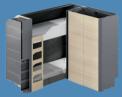

## FLEXIBLE REAR SECTION

A multifunctional marvel: converting the beds into different layouts in the rear is easy and takes mere minutes

Generous storage space

1 bed, bottom

2 beds, top and bottom (standard version)

3 beds (middle bed optional)