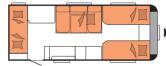

## FLEXIBLE REAR SECTION

A multifunctional marvel: converting the beds into different layouts in the rear is easy and takes mere minutes

Generous storage space

1 bed, bottom

2 beds, top and bottom (standard version)

1 bed, top + luggage guard

1 bed, top + seating area

1 bed, top + set with play fort and craft table (set optional)

2 beds, top and middle + baggage guard (middle bed optional)

2 beds, top and middle + storage space / dog bed (middle bed optional)

3 beds (middle bed optional)