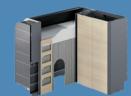

## SIMPLE, FLEXIBLE, MULTIFUNCTIONAL

The MAXIA 595 KML offers berths for a maximum of 7 people. The multifunctional children's bed area has room for up to three beds. Two bunk beds can quickly and easily be mounted in the rear area. When the lower bed is not being used, it turns into a small seating area with its cushions. A curtain that attaches to the upper bed frame with hook-and-loop tape transforms the playroom into a cosy fort.

## FLEXIBLE REAR SECTION

A multifunctional marvel: converting the beds into different layouts in the rear is easy and takes mere minutes

Generous storage space

1 bed, bottom

2 beds, top and bottom (standard version)

1 bed, top + luggage guard

1 bed, top + seating area

1 bed, top + set with play fort and craft table (set optional)

2 beds, top and middle + baggage guard (middle bed optional)

2 beds, top and middle + storage space / dog bed (middle bed optional)

3 beds (middle bed optional)