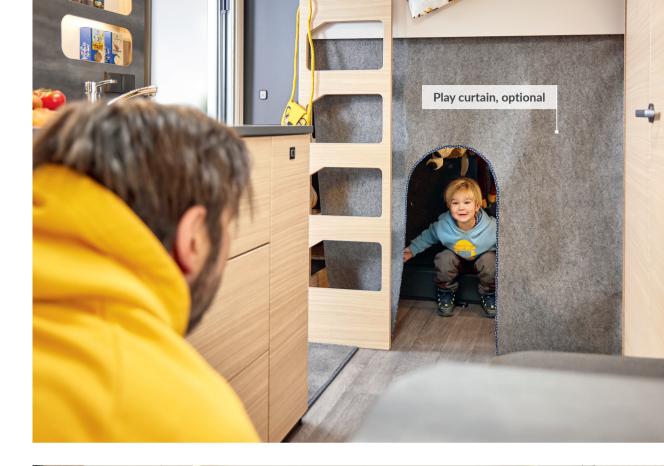

## SIMPLE, FLEXIBLE, MULTIFUNCTIONAL

The MAXIA 595 KML offers berths for a maximum of 7 people. The multifunctional children's bed area has room for up to three beds. Two bunk beds can quickly and easily be mounted in the rear area. When the lower bed is not being used, it turns into a small seating area with its cushions. A curtain that attaches to the upper bed frame with hook-and-loop tape transforms the playroom into a cosy fort.

1 bed, top + luggage guard

1 bed, top + seating area

1 bed, top + set with play fort and craft table (set optional)

2 beds, top and middle + baggage guard (middle bed optional)

2 beds, top and middle + storage space / dog bed (middle bed optional)