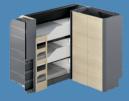

## SIMPLE, FLEXIBLE, MULTIFUNCTIONAL

The MAXIA 595 KML offers berths for a maximum of 7 people. The multifunctional children's bed area has room for up to three beds. Two bunk beds can quickly and easily be mounted in the rear area. When the lower bed is not being used, it turns into a small seating area with its cushions. A curtain that attaches to the upper bed frame with hook-and-loop tape transforms the playroom into a cosy fort.

## FLEXIBLE REAR SECTION

A multifunctional marvel: converting the beds into different layouts in the rear is easy and takes mere minutes

Generous storage space

1 bed, bottom

2 beds, top and bottom (standard version)

1 bed, top + luggage guard

1 bed, top + seating area

1 bed, top + set with play fort and craft table (set optional)

2 beds, top and middle + baggage guard (middle bed optional)

2 beds, top and middle + storage space / dog bed (middle bed optional)

3 beds (middle bed optional)