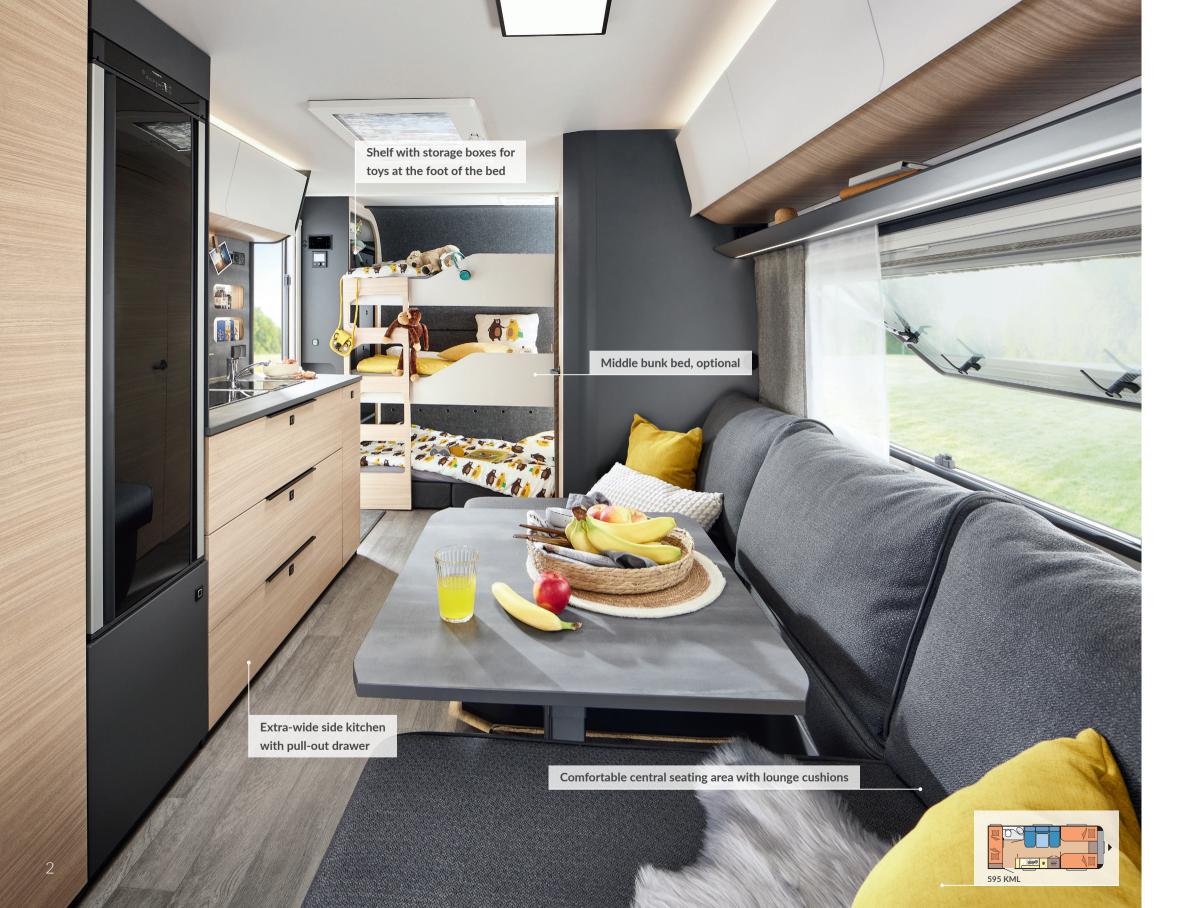

## SIMPLE, FLEXIBLE, MULTIFUNCTIONAL

The MAXIA 595 KML offers berths for a maximum of 7 people. The multifunctional children's bed area has room for up to three beds. Two bunk beds can quickly and easily be mounted in the rear area. When the lower bed is not being used, it turns into a small seating area with its cushions. A curtain that attaches to the upper bed frame with hook-and-loop tape transforms the playroom into a cosy fort.

## FLEXIBLE REAR SECTION

A multifunctional marvel: converting the beds into different layouts in the rear is easy and takes mere minutes

Generous storage space

1 bed, bottom

2 beds, top and bottom (standard version)