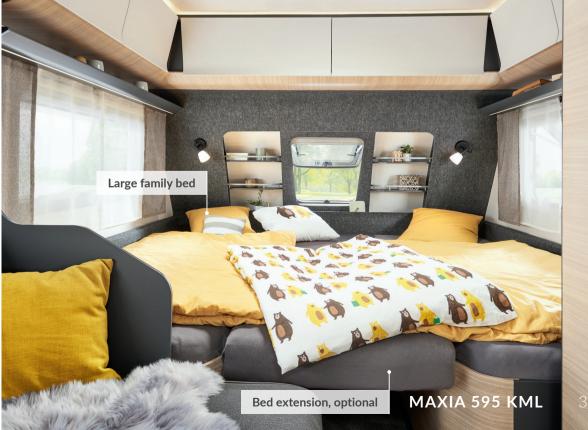

- ✓ Unique children's bed concept in the rear with more than nine possible variations
- ✓ Large children's beds with a width of more than 73 cm, a length of 2 m and a load-bearing capacity of 100 kg per bed
- ✓ Huge family bed in the front possible thanks to the optional bed extension for the single beds
- ✓ Scandinavian design with natural materials and surfaces
  with a durable felt-effect finish
- ✓ Heating system TRUMA Combi 6
- ✓ Refrigerator DOMETIC with 133 litres including a 12-litre freezer compartment and a double-hinged door
- ... and much more.