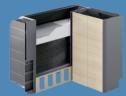

## FLEXIBLE REAR SECTION

A multifunctional marvel: converting the beds into different layouts in the rear is easy and takes mere minutes

Generous storage space

1 bed, bottom

2 beds, top and bottom (standard version)

1 bed, top + luggage guard

1 bed, top + seating area

1 bed, top + set with play fort and craft table (set optional)

2 beds, top and middle + baggage guard (middle bed optional)

2 beds, top and middle + storage space / dog bed (middle bed optional)