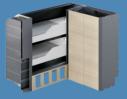

## SIMPLE, FLEXIBLE, MULTIFUNCTIONAL

The MAXIA 595 KML offers berths for a maximum of 7 people. The multifunctional children's bed area has room for up to three beds. Two bunk beds can quickly and easily be mounted in the rear area. When the lower bed is not being used, it turns into a small seating area with its cushions. A curtain that attaches to the upper bed frame with hook-and-loop tape transforms the playroom into a cosy fort.

## FLEXIBLE REAR SECTION

A multifunctional marvel: converting the beds into different layouts in the rear is easy and takes mere minutes

Generous storage space

1 bed, bottom

2 beds, top and bottom (standard version)

1 bed, top + luggage guard

1 bed, top + seating area

1 bed, top + set with play fort and craft table (set optional)

2 beds, top and middle + baggage guard (middle bed optional)

2 beds, top and middle + storage space / dog bed (middle bed optional)

3 beds (middle bed optional)