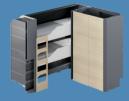

## SIMPLE, FLEXIBLE, MULTIFUNCTIONAL

The MAXIA 595 KML offers berths for a maximum of 7 people. The multifunctional children's bed area has room for up to three beds. Two bunk beds can quickly and easily be mounted in the rear area. When the lower bed is not being used, it turns into a small seating area with its cushions. A curtain that attaches to the upper bed frame with hook-and-loop tape transforms the playroom into a cosy fort.

## FLEXIBLE REAR SECTION

A multifunctional marvel: converting the beds into different layouts in the rear is easy and takes mere minutes

Generous storage space

1 bed, bottom

2 beds, top and bottom (standard version)

1 bed, top + luggage guard

1 bed, top + seating area

1 bed, top + set with play fort and craft table (set optional)

2 beds, top and middle + baggage guard (middle bed optional)

2 beds, top and middle + storage space / dog bed (middle bed optional)

3 beds (middle bed optional)