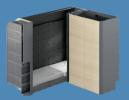

## FLEXIBLE REAR SECTION

A multifunctional marvel: converting the beds into different layouts in the rear is easy and takes mere minutes

Generous storage space

1 bed, bottom

2 beds, top and bottom (standard version)

3 beds (middle bed optional)