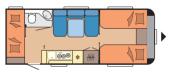

## FLEXIBLE REAR SECTION

A multifunctional marvel: converting the beds into different layouts in the rear is easy and takes mere minutes

Generous storage space

1 bed, bottom

2 beds, top and bottom (standard version)

1 bed, top + luggage guard

1 bed, top + seating area

1 bed, top + set with play fort and craft table (set optional)

2 beds, top and middle + baggage guard (middle bed optional)

2 beds, top and middle + storage space / dog bed (middle bed optional)

3 beds (middle bed optional)