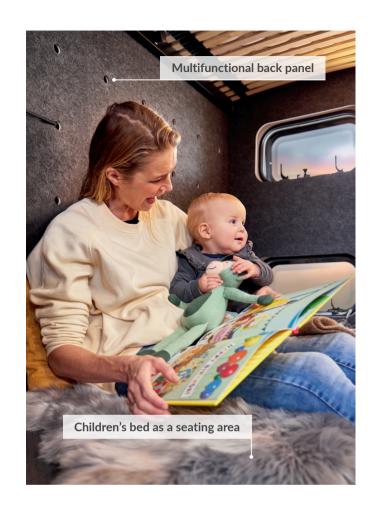

## SIMPLE, FLEXIBLE, MULTIFUNCTIONAL

The MAXIA 595 KML offers berths for a maximum of 7 people. The multifunctional children's bed area has room for up to three beds. Two bunk beds can quickly and easily be mounted in the rear area. When the lower bed is not being used, it turns into a small seating area with its cushions. A curtain that attaches to the upper bed frame with hook-and-loop tape transforms the playroom into a cosy fort.

1 bed, top + luggage guard

1 bed, top + seating area

1 bed, top + set with play fort and craft table (set optional)

2 beds, top and middle + baggage guard (middle bed optional)

2 beds, top and middle + storage space / dog bed (middle bed optional)