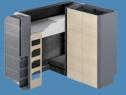

## FLEXIBLE REAR SECTION

A multifunctional marvel: converting the beds into different layouts in the rear is easy and takes mere minutes

Generous storage space

1 bed, bottom

2 beds, top and bottom (standard version)

1 bed, top + luggage guard

1 bed, top + seating area

1 bed, top + set with play fort and craft table (set optional)

2 beds, top and middle + baggage guard (middle bed optional)

2 beds, top and middle + storage space / dog bed (middle bed optional)