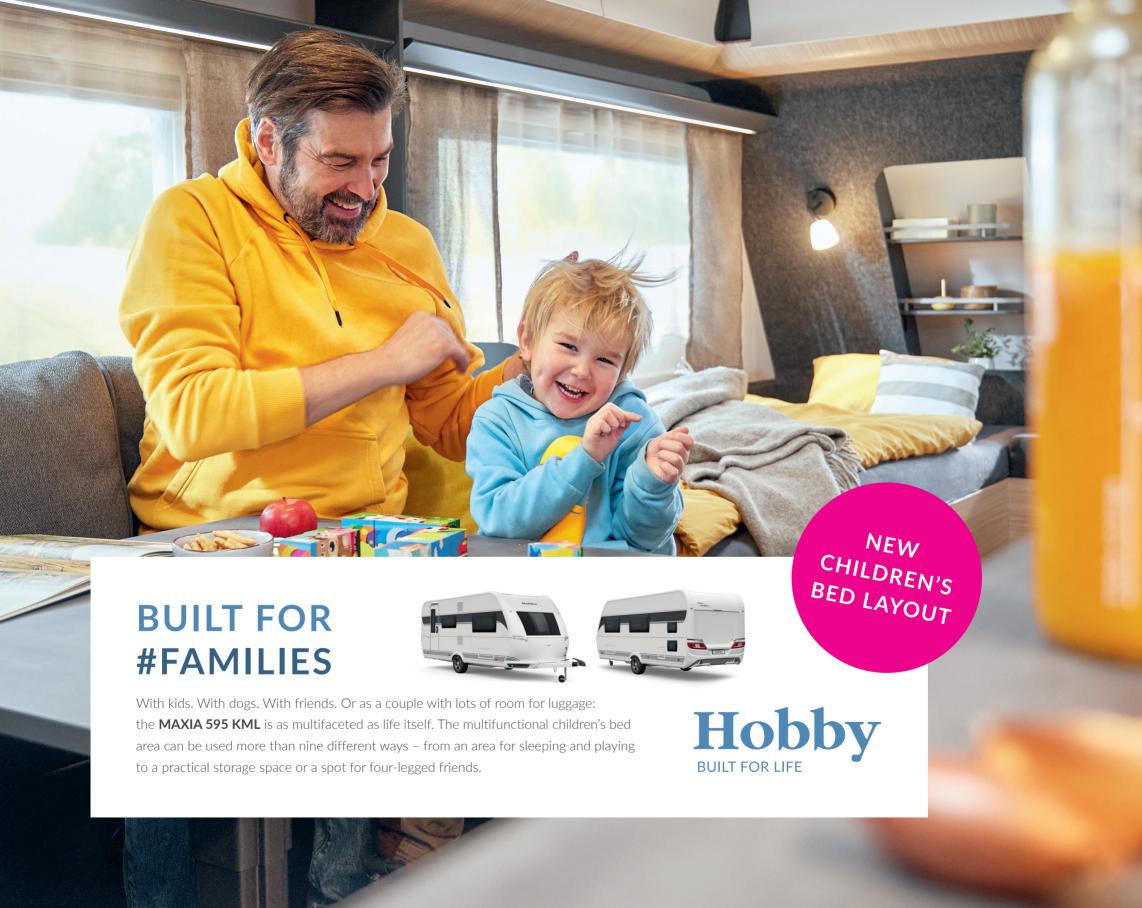

## SIMPLE, FLEXIBLE, MULTIFUNCTIONAL

The MAXIA 595 KML offers berths for a maximum of 7 people. The multifunctional children's bed area has room for up to three beds. Two bunk beds can quickly and easily be mounted in the rear area. When the lower bed is not being used, it turns into a small seating area with its cushions. A curtain that attaches to the upper bed frame with hook-and-loop tape transforms the playroom into a cosy fort.

- ✓ Unique children's bed concept in the rear with more than nine possible variations
- ✓ Large children's beds with a width of more than 73 cm, a length of 2 m and a load-bearing capacity of 100 kg per bed
- ✓ Huge family bed in the front possible thanks to the optional bed extension for the single beds
- ✓ Scandinavian design with natural materials and surfaces
  with a durable felt-effect finish
- ✓ Heating system TRUMA Combi 6
- ✓ Refrigerator DOMETIC with 133 litres including a 12-litre freezer compartment and a double-hinged door
- ... and much more.